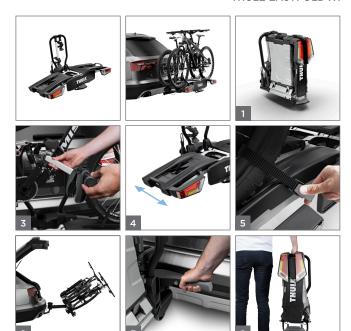

## Thule EasyFold XT 933

The fully foldable, compact, and easy-to-use towbar-mounted bike rack for all types of bikes.

- 1. Fully foldable for convenient mounting, handling, and storage
- 2. High load capacity enabling transport of e-bikes and heavy mountain bikes
- 3. Easy mounting of bikes through detachable bike arms with Thule AcuTight torque limiter knobs that "click" when optimal torque is reached
- 4. Large distance between wheel holders enabling transport of sturdy bikes with large wheel bases
- 5. Adjustable pump buckles with extra-long wheel straps for easy fastening of wheels (up to 4.7" wheels) enabling transport of fat bikes
- 6. Easy trunk access even with bikes mounted, thanks to smart foot pedal tilt
- 7. Easy mounting and adjustment of the carrier before closing the tightening handle thanks to the towbar coupling's initial stability
- 8. Ergonomic transport of the carrier thanks to the integrated carrying handles
- 9. Pre-assembled, no tools required
- 10. Lock your bikes to the bike carrier and your carrier to the towbar (locks included)