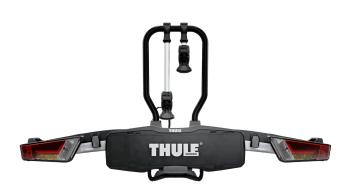

## Thule EasyFold XT 933

The fully foldable, compact, and easy-to-use towbar-mounted bike rack for all types of bikes.

- 1. Fully foldable for convenient mounting, handling, and storage
- 2. High load capacity enabling transport of e-bikes and heavy mountain bikes
- 3. Easy mounting of bikes through detachable bike arms with Thule AcuTight torque limiter knobs that "click" when optimal torque is reached
- 4. Large distance between wheel holders enabling transport of sturdy bikes with large wheel bases
- 5. Adjustable pump buckles with extra-long wheel straps for easy fastening of wheels (up to 4.7" wheels) enabling transport of fat bikes
- 6. Easy trunk access even with bikes mounted, thanks to smart foot pedal tilt
- 7. Easy mounting and adjustment of the carrier before closing the tightening handle thanks to the towbar coupling's initial stability
- 8. Ergonomic transport of the carrier thanks to the integrated carrying handles
- 9. Pre-assembled, no tools required
- 10. Lock your bikes to the bike carrier and your carrier to the towbar (locks included)