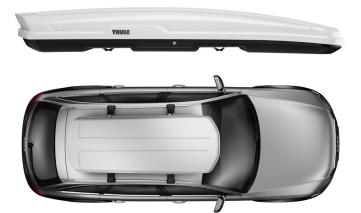

# **Thule Flow** 606W

Low-profile roof box with aerodynamic design, perfect for the winter sport enthusiast.

- 1. Optimized airflow around the box thanks to aerodynamically streamlined design. Plus fits your car roof perfectly with a roof-hugging baseline.
- 2. Developed specifically to transport skis, poles, and snowboards, taking skis up to 210 cm.
- 3. Fast and secure fitting using one hand only due to preinstalled PowerClick quick-mount system with integrated torque indicator.
- 4. Convenient mounting, loading, and unloading with Dualside opening.
- 5. Central locking system provides maximum safety. The grip-friendly Thule Comfort key can only be removed if all locking points are securely closed.
- 6. Full access to the car's trunk without interference from the roof box thanks to the advanced position on the car roof.

## EXTERNAL DIMS (L X W X H) 226 x 87 x 31 cm PRODUCT WEIGHT

**PRODUCT VOLUME** 410 L

LOAD CAPACITY 75 kg

32.5 ka

MAX. PAIRS OF SKIS OR SNOWBOARDS 5-7 Skis, 3-5 boards

MAX. LENGTH OF SKIS 210 cm

CARTON SIZE (L X W X H) 236 x 89 x 33 cm