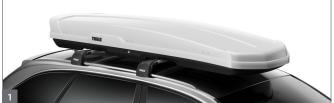

# **Thule Flow** 606W

Low-profile roof box with aerodynamic design, perfect for the winter sport enthusiast.

- 1. Optimized airflow around the box thanks to aerodynamically streamlined design. Plus fits your car roof perfectly with a roof-hugging baseline.
- 2. Developed specifically to transport skis, poles, and snowboards, taking skis up to 210 cm.
- 3. Fast and secure fitting using one hand only due to preinstalled PowerClick quick-mount system with integrated torque indicator.
- 4. Convenient mounting, loading, and unloading with Dualside opening.
- 5. Central locking system provides maximum safety. The grip-friendly Thule Comfort key can only be removed if all locking points are securely closed.
- 6. Full access to the car's trunk without interference from the roof box thanks to the advanced position on the car roof.