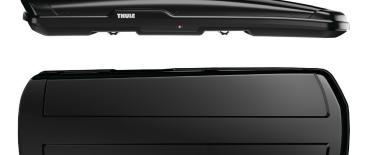

## **Thule Flow** 606

Dedicated ski box with aerodynamic design for the winter sport enthusiast.

- 1. Optimized airflow around the box thanks to aerodynamically streamlined design. Plus fits your car roof perfectly with a roof-hugging baseline
- 2. Developed specifically to transport skis, poles, and snowboards, taking skis up to 210 cm
- 3. Fast and secure fitting using one hand only due to pre- installed Power-Click quick-mount system with integrated torque indicator
- 4. Convenient mounting, loading, and unloading with Dual-Side opening
- 5. Central locking system provides maximum safety. The grip-friendly Thule Comfort key can only be removed if all locking points are securely closed
- 6. Full access to the car's trunk without interference from the roof box thanks to the advanced position on the car roof

THULE NUMBER 606000

EAN CODE 091021096615

ALIAS NUMBER 606 (Black Glossy)

EXTERNAL DIMS (L X W X H) 226 x 87 x 31 cm

PRODUCT WEIGHT 25 kg

PRODUCT VOLUME

32,5 kg

LOAD CAPACITY 75 kg