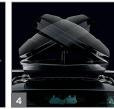

## **Thule Flow** 606

Dedicated ski box with aerodynamic design for the winter sport enthusiast.

- 1. Optimized airflow around the box thanks to aerodynamically streamlined design. Plus fits your car roof perfectly with a roof-hugging baseline
- 2. Developed specifically to transport skis, poles, and snowboards, taking skis up to 210 cm
- 3. Fast and secure fitting using one hand only due to pre- installed Power-Click quick-mount system with integrated torque indicator
- 4. Convenient mounting, loading, and unloading with Dual-Side opening
- 5. Central locking system provides maximum safety. The grip-friendly Thule Comfort key can only be removed if all locking points are securely closed
- 6. Full access to the car's trunk without interference from the roof box thanks to the advanced position on the car roof