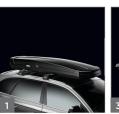

## **Thule Flow** 606

Dedicated ski box with aerodynamic design for the winter sport enthusiast.

- 1. Optimized airflow around the box thanks to aerodynamically streamlined design. Plus fits your car roof perfectly with a roof-hugging baseline
- 2. Developed specifically to transport skis, poles, and snowboards, taking skis up to 210 cm
- 3. Fast and secure fitting using one hand only due to pre- installed Power-Click quick-mount system with integrated torque indicator
- 4. Convenient mounting, loading, and unloading with Dual-Side opening
- 5. Central locking system provides maximum safety. The grip-friendly Thule Comfort key can only be removed if all locking points are securely closed
- 6. Full access to the car's trunk without interference from the roof box thanks to the advanced position on the car roof